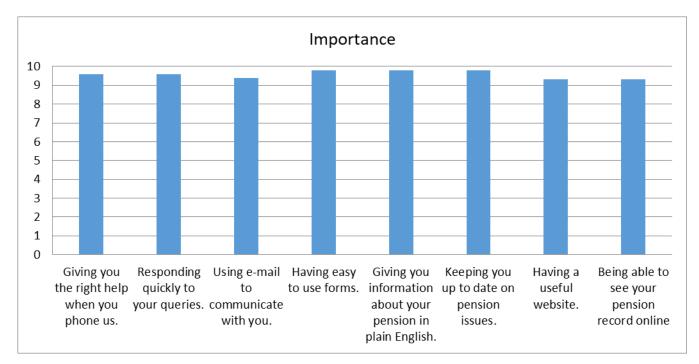

The charts below give a picture of the customers overall views about our services;