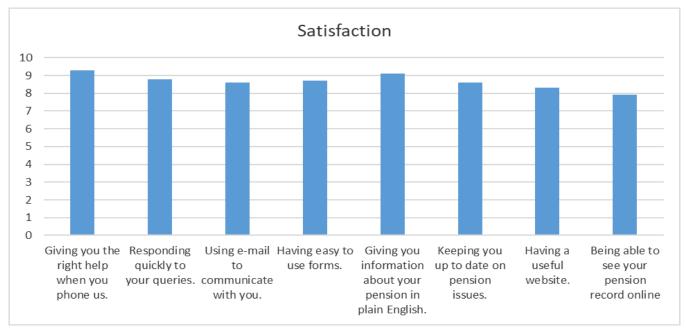

The charts below give a picture of the customers overall views about our services;